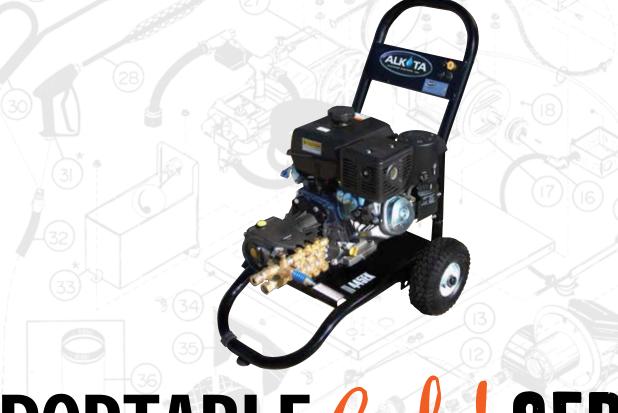

## PORTABLE Cold SERIES

COLD WATER PRESSURE WASHERS DIRECT DRIVE

| MODEL              | 335EK                                  | 435EK                                  | 445EK                                  |
|--------------------|----------------------------------------|----------------------------------------|----------------------------------------|
| CAPACITY           | 3 GPM                                  | 3.5 GPM                                | 4 GPM                                  |
| PRESSURE           | 3000 PSI                               | 3000 PSI                               | 4000 PSI                               |
| ENGINE             | 7 HP Kohler                            | 9.5 HP Kohler                          | 14 HP Kohler                           |
| PUMP               | Triplex, Oil Bath,<br>Ceramic Plungers | Triplex, Oil Bath,<br>Ceramic Plungers | Triplex, Oil Bath,<br>Ceramic Plungers |
| SHIPPING<br>WEIGHT | 135 lbs.                               | 220 lbs.                               | 240 lbs.                               |

## **Standard Features**

- Ball bearing pneumatic wheel
- Low pressure detergent
- Heavy duty construction
- 3/8" x 50' hose
- Trigger wand

## **Standard Features - Engines**

- Direct Drive
- Recoil Start
- Oil Century
- Air Cleaner

Alkota.com Alcester, South Dakota 57001 1-800-255-6823

Printed in the U.S.A.